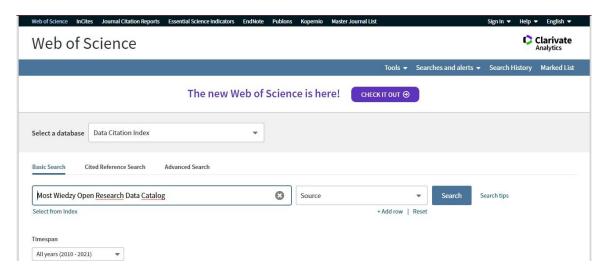

Figure 2 Selection of the WoS database

After selecting the DCI WoS database, enter the information that you are interested in (Fig. 3).

Figure 3 An example of searching for the MOST Wiedzy Open Research Data Catalog