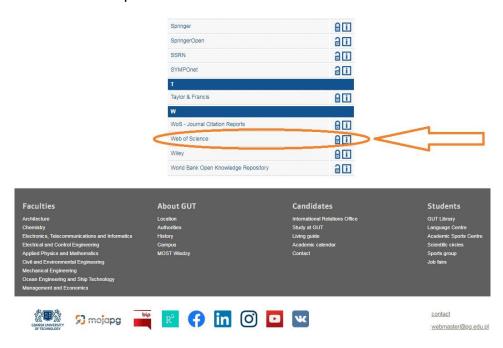

The WoS search engine can be accessed using the link at Gdańsk University of Technology (Gdańsk Tech) Library. The link (Fig. 1) will work both from the Gdańsk Tech network and off-campus system thanks to the HAN network. If you are using a computer at the Gdańsk Tech, system connects you directly with the WoS database. If you want to have off-campus access, registration form appears that requests your library card number and password.

Rysunek 1 Access to WoS via the HAN network

The WoS search engine allows you to select the database in which you want to search. By default, the database of Web of Science Core Collection is set. In order to find datasets, select the dedicated Data Citation Index database or select All Databases (Fig. 2).