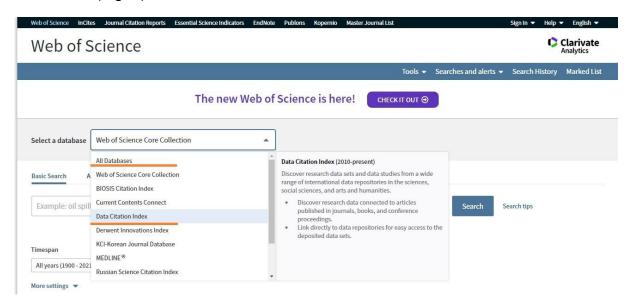

Rysunek 1 Access to WoS via the HAN network

The WoS search engine allows you to select the database in which you want to search. By default, the database of Web of Science Core Collection is set. In order to find datasets, select the dedicated Data Citation Index database or select All Databases (Fig. 2).

Figure 2 Selection of the WoS database

After selecting the DCI WoS database, enter the information that you are interested in (Fig. 3).

Figure 3 An example of searching for the MOST Wiedzy Open Research Data Catalog