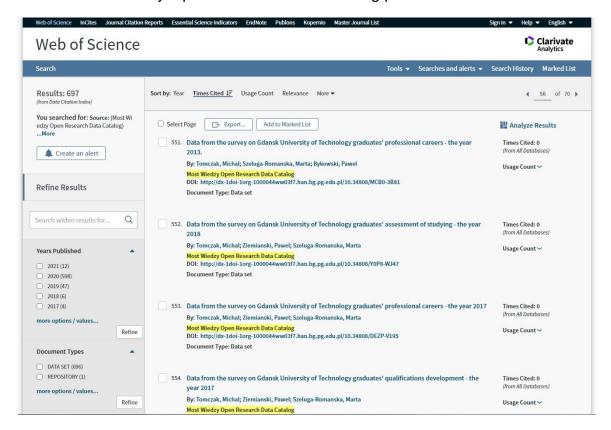

Figure 4 shows the result of searching for datasets that were deposited in the ORD at MOST Wiedzy Open Research Data Catalog platform.

Figure 4 List of DCI WoS indexed datasets from the MOST Wiedzy Open Research Data Catalog in 2020